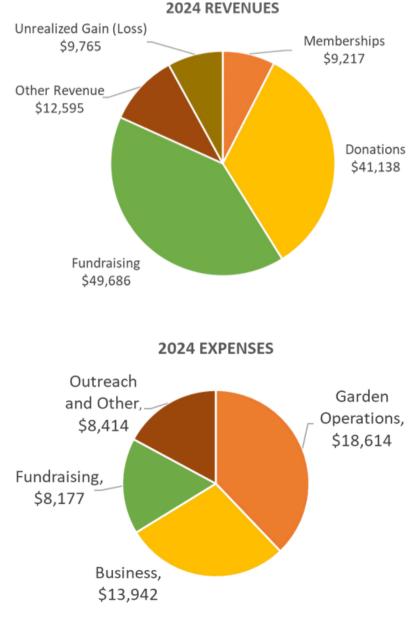

## 2024 Statement of Activities

| REVENUE                                                                                                                                               |                                                                  |
|-------------------------------------------------------------------------------------------------------------------------------------------------------|------------------------------------------------------------------|
| Dues                                                                                                                                                  | \$ 9,217                                                         |
| Donations                                                                                                                                             | \$41,138                                                         |
| Fundraising                                                                                                                                           | \$49,686                                                         |
| Other                                                                                                                                                 | \$12,595                                                         |
| Unrealized Gain/Loss (Endowment)                                                                                                                      | \$9,765                                                          |
| TOTAL REVENUES                                                                                                                                        | \$122,401                                                        |
| EXPENSES                                                                                                                                              |                                                                  |
| Garden Operations                                                                                                                                     | \$18,614                                                         |
| Administration                                                                                                                                        | \$13,942                                                         |
| Fundraising                                                                                                                                           | \$8,177                                                          |
| Outreach & Other                                                                                                                                      | \$8,414                                                          |
| TOTAL EXPENSES                                                                                                                                        | \$49,147                                                         |
|                                                                                                                                                       |                                                                  |
| NET GAIN/LOSS                                                                                                                                         | \$73,254                                                         |
| NET GAIN/LOSS                                                                                                                                         | \$73,254                                                         |
| NET GAIN/LOSS<br>BALANCE SHEET as of December                                                                                                         |                                                                  |
|                                                                                                                                                       |                                                                  |
| BALANCE SHEET as of Decembe                                                                                                                           | er 31, 2024                                                      |
| BALANCE SHEET as of December<br>ASSETS                                                                                                                | er <b>31, 2024</b><br>\$187,184                                  |
| BALANCE SHEET as of December<br>ASSETS<br>Checking/Savings                                                                                            | er 31, 2024                                                      |
| BALANCE SHEET as of December<br>ASSETS<br>Checking/Savings<br>Other (incl Buildings/Endowment)<br>TOTAL ASSETS                                        | \$187,184<br>\$316,947                                           |
| BALANCE SHEET as of December<br>ASSETS<br>Checking/Savings<br>Other (incl Buildings/Endowment)<br>TOTAL ASSETS<br>LIABILITIES & EQUITY                | \$187,184<br>\$316,947<br>\$504,131                              |
| BALANCE SHEET as of December<br>ASSETS<br>Checking/Savings<br>Other (incl Buildings/Endowment)<br>TOTAL ASSETS<br>LIABILITIES & EQUITY<br>Liabilities | \$187,184<br>\$187,184<br>\$316,947<br><b>\$504,131</b><br>\$307 |
| BALANCE SHEET as of December<br>ASSETS<br>Checking/Savings<br>Other (incl Buildings/Endowment)<br>TOTAL ASSETS<br>LIABILITIES & EQUITY                | \$187,184<br>\$316,947<br>\$504,131                              |